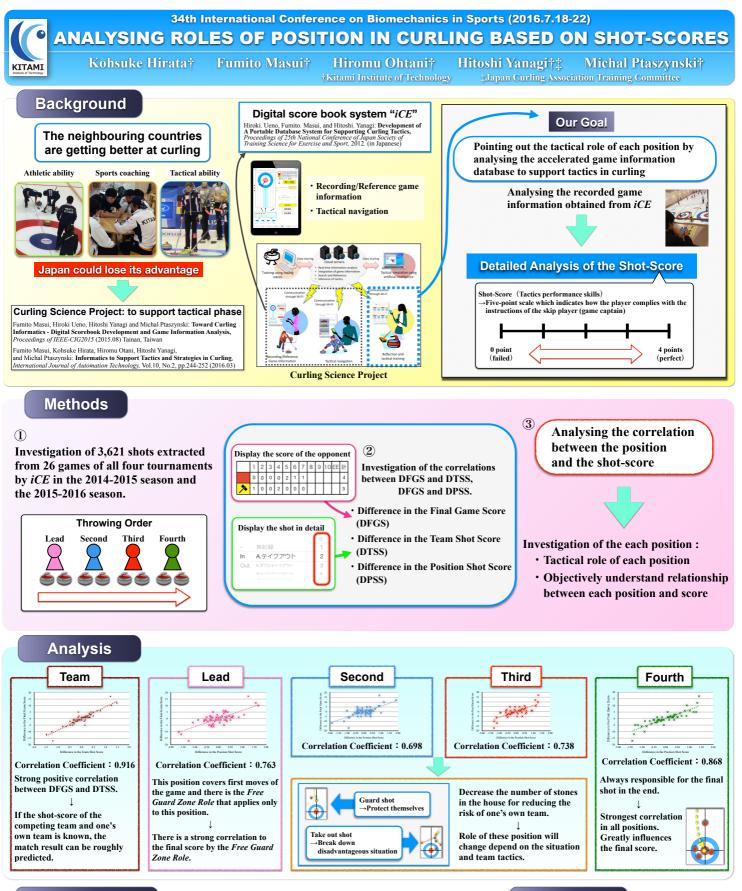

## Conclusions

- Strong positive correlation between the shot-score difference and the score difference. →The match result can be roughly predicted.
- Analysis focusing on the shot-score is effective in finding characteristics for each position. →<u>Fourth</u> and <u>Lead</u> : Tactical role which is related directly to the score.
  - Third and Second : Supporting role which is not related directly to the score.

## Analysis focusing on the shot score is valid for feature extraction of each team and player.

## **Future Work**

- Increasing the size of the game information database.
- Analysing tactical role of each position and each team.
- Aim to support the Japanese national team in the Winter Olympic games in 2018.

୧୧୧୦